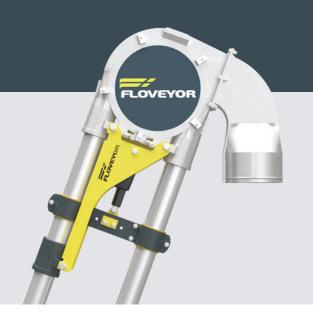

## Perfect for plastics and polymers

Effortless integration with complex applications and sites

| Endura Specifications                           |                                                                                                                |
|-------------------------------------------------|----------------------------------------------------------------------------------------------------------------|
| Method of Conveying                             | Aero-mechanical (AMC)                                                                                          |
| Conveyor Size                                   | 3" (76.2mm)<br>4" (101.6mm)<br>5" (127mm)                                                                      |
| Internal Material Contact Parts                 | Stainless Steel AISI 304(L)<br>[Optional] AISI 316(L)                                                          |
| External Non-Contact Parts                      | Carbon Steel (Painted) [Optional] Stainless Steel AISI 304                                                     |
| External Welding                                | Continuous                                                                                                     |
| Internal Welding                                | Continuous, Left "as Laid"                                                                                     |
| Internal Finishing                              | Glass Bead Blasted Stainless Steel                                                                             |
| External Finishing                              | Powder Coated Carbon Steel,<br>Glass Bead Blasted Stainless Steel                                              |
| Tubes                                           | Food-Grade Stainless Steel Tube (AS 1528.1) - 1.6mm<br>[Optional] Stainless Steel Tube (AS 1528.1) - Heavy 2mm |
| Tube Joins                                      | Tri-Clamp                                                                                                      |
| Motor                                           | IP55, Aluminium / Painted Cast Iron Housing                                                                    |
| Drive – Ex Upgrade                              | [Optional] Geared Motor Upgraded to Ex t                                                                       |
| Suitability for Hazardous Zones or Applications | [Optional] ATEX/IECEx – External Zone 21 Conformity                                                            |