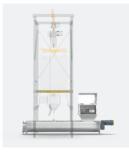

## Perfect for plastics and polymers

Effortless integration with complex applications and sites

| Endura Specifications                           |                                                                                                                |
|-------------------------------------------------|----------------------------------------------------------------------------------------------------------------|
| Method of Conveying                             | Aero-mechanical (AMC)                                                                                          |
| Conveyor Size                                   | 3" (76.2mm)<br>4" (101.6mm)<br>5" (127mm)                                                                      |
| Internal Material Contact Parts                 | Stainless Steel AISI 304(L)<br>[Optional] AISI 316(L)                                                          |
| External Non-Contact Parts                      | Carbon Steel (Painted) [Optional] Stainless Steel AISI 304                                                     |
| External Welding                                | Continuous                                                                                                     |
| Internal Welding                                | Continuous, Left "as Laid"                                                                                     |
| Internal Finishing                              | Glass Bead Blasted Stainless Steel                                                                             |
| External Finishing                              | Powder Coated Carbon Steel,<br>Glass Bead Blasted Stainless Steel                                              |
| Tubes                                           | Food-Grade Stainless Steel Tube (AS 1528.1) - 1.6mm<br>[Optional] Stainless Steel Tube (AS 1528.1) - Heavy 2mm |
| Tube Joins                                      | Tri-Clamp                                                                                                      |
| Motor                                           | IP55, Aluminium / Painted Cast Iron Housing                                                                    |
| Drive – Ex Upgrade                              | [Optional] Geared Motor Upgraded to Ex t                                                                       |
| Suitability for Hazardous Zones or Applications | [Optional] ATEX/IECEx – External Zone 21 Conformity                                                            |

| Endura Specifications cont.                 |                                 |
|---------------------------------------------|---------------------------------|
| Accessibility                               |                                 |
| Safety as Standard                          | EN ISO 12100 - 1:2010 Compliant |
| Tooled Access Throughout                    | Standard                        |
| Tool Free Access (Includes Safety Switches) | Optional                        |
| Cleanability                                |                                 |
| Dry Clean                                   | Optional                        |
| Wet Clean                                   | Optional                        |
| Maintenance                                 |                                 |
| Manual Tension Adjustment                   | Standard                        |
| Remote Electric Tension Adjustment          | Optional                        |