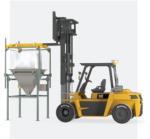

## Equipment Available in Endura Range

Mobile Systems

AMC Screw Feeder

Rotary Lump Breaker

Dosing Screw Feeder

Bulk Bag Screw Feeder

Reusable Bulk Bag Discharger

Disposable Bulk Bag Discharger

Trough Screw Feeder

Truck Loader

Our powder handling specialists are available to advise you on how a Floveyor from the Endura range can streamline your bulk material handling operations.

The Endura Range FSMEndura 24v1.0