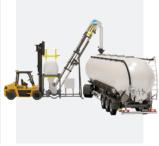

## Equipment Available in Endura Range

Mobile Systems

AMC Screw Feeder

Rotary Lump Breaker

Dosing Screw Feeder

Bulk Bag Screw Feeder

Reusable Bulk Bag Discharger

Disposable Bulk Bag Discharger

Trough Screw Feeder

Truck Loader

Our powder handling specialists are available to advise you on how a Floveyor from the Endura range can streamline your bulk material handling operations.

The Endura Range FSMEndura 24v1.0