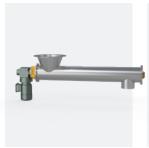

## Perfect for plastics and polymers

Effortless integration with complex applications and sites

| Endura Specifications                           |                                                                                                                |
|-------------------------------------------------|----------------------------------------------------------------------------------------------------------------|
| Method of Conveying                             | Aero-mechanical (AMC)                                                                                          |
| Conveyor Size                                   | 3" (76.2mm)<br>4" (101.6mm)<br>5" (127mm)                                                                      |
| Internal Material Contact Parts                 | Stainless Steel AISI 304(L)<br>[Optional] AISI 316(L)                                                          |
| External Non-Contact Parts                      | Carbon Steel (Painted) [Optional] Stainless Steel AISI 304                                                     |
| External Welding                                | Continuous                                                                                                     |
| Internal Welding                                | Continuous, Left "as Laid"                                                                                     |
| Internal Finishing                              | Glass Bead Blasted Stainless Steel                                                                             |
| External Finishing                              | Powder Coated Carbon Steel,<br>Glass Bead Blasted Stainless Steel                                              |
| Tubes                                           | Food-Grade Stainless Steel Tube (AS 1528.1) - 1.6mm<br>[Optional] Stainless Steel Tube (AS 1528.1) - Heavy 2mm |
| Tube Joins                                      | Tri-Clamp                                                                                                      |
| Motor                                           | IP55, Aluminium / Painted Cast Iron Housing                                                                    |
| Drive – Ex Upgrade                              | [Optional] Geared Motor Upgraded to Ex t                                                                       |
| Suitability for Hazardous Zones or Applications | [Optional] ATEX/IECEx – External Zone 21 Conformity                                                            |