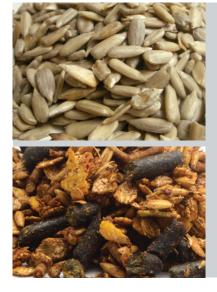

## Perfect for animal feed, seeds, and grain

Reliable, rapid order fulfillment with low cost of ownership

| Avida Specifications            |                                                                   |
|---------------------------------|-------------------------------------------------------------------|
| Method of Conveying             | Aero-mechanical (AMC)                                             |
| Conveyor Size                   | 3" (76.2mm)<br>4" (101.6mm)                                       |
| Internal Material Contact Parts | Carbon Steel (Painted) [Optional] Stainless Steel                 |
| External Non-Contact Parts      | Carbon Steel (Painted) [Optional] Stainless Steel AISI 304        |
| External Welding                | Intermittent (Stitch) Welded                                      |
| Internal Welding                | Continuous, Left "as Laid"                                        |
| Internal Finishing              | Powder Coated Carbon Steel,<br>Glass Bead Blasted Stainless Steel |
| External Finishing              | Powder Coated Carbon Steel,<br>Glass Bead Blasted Stainless Steel |
| Tubes                           | Stainless Steel Tube - 1.6mm                                      |
| Motor                           | IP55, Aluminium / Painted Cast Iron Housing                       |
| Drive – Ex Upgrade              | [Optional] Geared Motor Upgraded to Ex t                          |