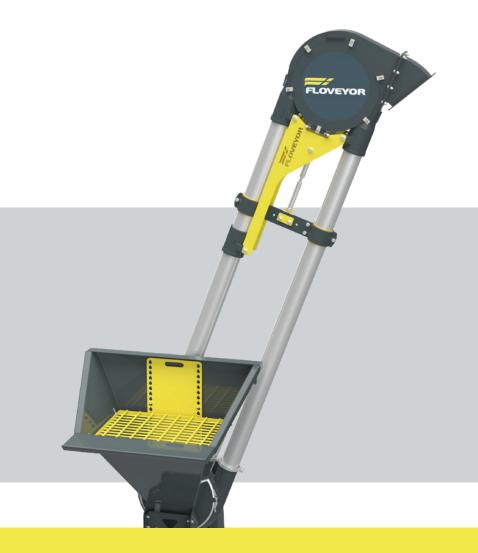

## Perfect for animal feed, seeds, and grain

Reliable, rapid order fulfillment with low cost of ownership

| Avida Specifications            |                                                                   |
|---------------------------------|-------------------------------------------------------------------|
| Method of Conveying             | Aero-mechanical (AMC)                                             |
| Conveyor Size                   | 3" (76.2mm)<br>4" (101.6mm)                                       |
| Internal Material Contact Parts | Carbon Steel (Painted) [Optional] Stainless Steel                 |
| External Non-Contact Parts      | Carbon Steel (Painted) [Optional] Stainless Steel AISI 304        |
| External Welding                | Intermittent (Stitch) Welded                                      |
| Internal Welding                | Continuous, Left "as Laid"                                        |
| Internal Finishing              | Powder Coated Carbon Steel,<br>Glass Bead Blasted Stainless Steel |
| External Finishing              | Powder Coated Carbon Steel,<br>Glass Bead Blasted Stainless Steel |
| Tubes                           | Stainless Steel Tube - 1.6mm                                      |
| Motor                           | IP55, Aluminium / Painted Cast Iron Housing                       |
| Drive – Ex Upgrade              | [Optional] Geared Motor Upgraded to Ex t                          |