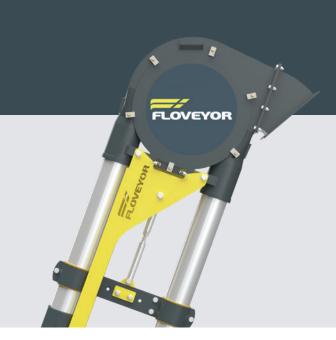

## Perfect for animal feed, seeds, and grain

Reliable, rapid order fulfillment with low cost of ownership

| Avida Specifications            |                                                                   |
|---------------------------------|-------------------------------------------------------------------|
| Method of Conveying             | Aero-mechanical (AMC)                                             |
| Conveyor Size                   | 3" (76.2mm)<br>4" (101.6mm)                                       |
| Internal Material Contact Parts | Carbon Steel (Painted) [Optional] Stainless Steel                 |
| External Non-Contact Parts      | Carbon Steel (Painted) [Optional] Stainless Steel AISI 304        |
| External Welding                | Intermittent (Stitch) Welded                                      |
| Internal Welding                | Continuous, Left "as Laid"                                        |
| Internal Finishing              | Powder Coated Carbon Steel,<br>Glass Bead Blasted Stainless Steel |
| External Finishing              | Powder Coated Carbon Steel,<br>Glass Bead Blasted Stainless Steel |
| Tubes                           | Stainless Steel Tube - 1.6mm                                      |
| Motor                           | IP55, Aluminium / Painted Cast Iron Housing                       |
| Drive – Ex Upgrade              | [Optional] Geared Motor Upgraded to Ex t                          |